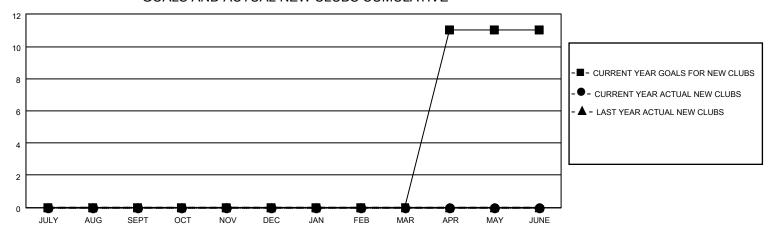

## District 40 S

| Clubs         |               |             |               | Members               |                         |                         |                                                    |  |
|---------------|---------------|-------------|---------------|-----------------------|-------------------------|-------------------------|----------------------------------------------------|--|
|               | RESULTS FOR   | R 2020-2021 |               | RESULTS FOR 2020-2021 |                         |                         |                                                    |  |
| QUARTER       | NEW CLUB GOAL | NEW CLUBS   | DROPPED CLUBS | QUARTER MEN           | MBER GROWTH NET<br>GOAL | MEMBER GROWTH<br>ACTUAL | DROPPED<br>MEMBERS ACTUAL<br>(including transfers) |  |
| JULY/AUG/SEPT | 0             | 0           | 0             | JULY/AUG/SEPT         | 0                       | 5                       | 11                                                 |  |
| OCT/NOV/DEC   | 0             | 0           | 0             | OCT/NOV/DEC           | 0                       | 6                       | 18                                                 |  |
| JAN/FEB/MAR   | 0             | 0           | 1             | JAN/FEB/MAR           | 0                       | 7                       | 11                                                 |  |
| APR/MAY/JUNE  | 11            | 0           | 0             | APR/MAY/JUNE          | 44                      | 2                       | 3                                                  |  |

### GOALS AND ACTUAL NEW CLUBS CUMULATIVE