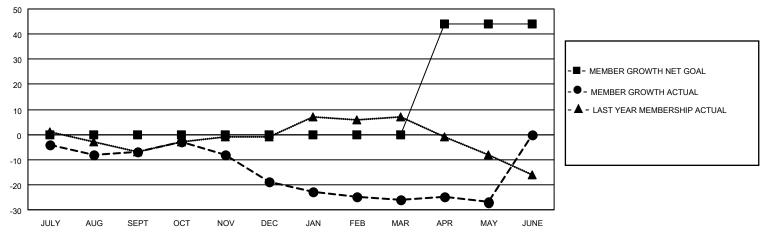

## District 40 S

| Clubs         |               |             |               | Members               |                         |                         |                                                    |  |
|---------------|---------------|-------------|---------------|-----------------------|-------------------------|-------------------------|----------------------------------------------------|--|
|               | RESULTS FOR   | R 2020-2021 |               | RESULTS FOR 2020-2021 |                         |                         |                                                    |  |
| QUARTER       | NEW CLUB GOAL | NEW CLUBS   | DROPPED CLUBS | QUARTER MEN           | MBER GROWTH NET<br>GOAL | MEMBER GROWTH<br>ACTUAL | DROPPED<br>MEMBERS ACTUAL<br>(including transfers) |  |
| JULY/AUG/SEPT | 0             | 0           | 0             | JULY/AUG/SEPT         | 0                       | 5                       | 11                                                 |  |
| OCT/NOV/DEC   | 0             | 0           | 0             | OCT/NOV/DEC           | 0                       | 6                       | 18                                                 |  |
| JAN/FEB/MAR   | 0             | 0           | 1             | JAN/FEB/MAR           | 0                       | 7                       | 11                                                 |  |
| APR/MAY/JUNE  | 11            | 0           | 0             | APR/MAY/JUNE          | 44                      | 2                       | 3                                                  |  |

#### GOALS AND ACTUAL MEMBERS CUMULATIVE

| DROPPED CLUBS: 1           |    | 7 CLUBS OF 26 ADDED 1 OR MORE<br>NEW MEMBERS | GENDER DISTRIBUTION  MALE 265 (62.21%) |              |    |
|----------------------------|----|----------------------------------------------|----------------------------------------|--------------|----|
| DROPPED MEMBERS            |    |                                              | FEMALE                                 | 161 (37.79%) |    |
| DECEASED                   | 9  | CLICK HERE FOR CUMULATIVE                    | TOTAL FAMILY UNIT MEMBERS              |              | 90 |
| CLUB CANCELLED 0  OTHER 34 |    | MEMBERSHIP DATA                              | FAMILY MEMBERS PAYING HALF             |              | 47 |
| TOTAL                      | 43 |                                              | DOES                                   |              |    |